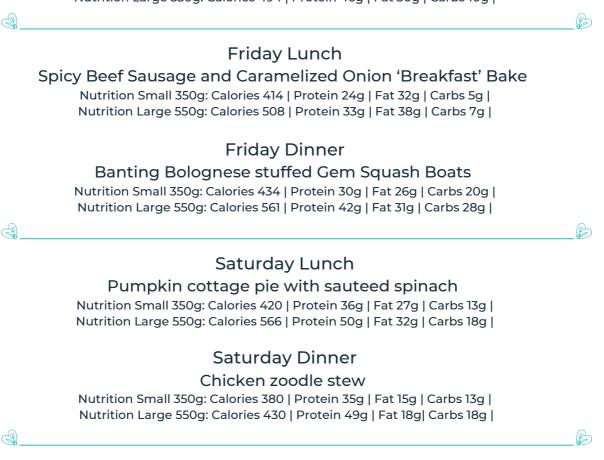

# Friday Lunch

#### Spinach and Mushroom Crustless Quiche

Nutrition Small 350g: Calories 256 | Protein 16g | Fat 20g| Carbs 4g | Nutrition Large 550g: Calories 328 | Protein 22g | Fat 24g| Carbs 6g |

# Friday Dinner

#### Köttbullar with Creamy Mushroom Sauce and Cauliflower Mash

Nutrition Small 350g: Calories 276 | Protein 26g | Fat 12g | Carbs 16g | Nutrition Large 550g: Calories 365 | Protein 36g | Fat 14g | Carbs 22g |

# Saturday Lunch

#### Paprika crusted chicken with black pepper and pumpkin mash

Nutrition Small 350g: Calories 415 | Protein 37g | Fat 23g | Carbs 15g | Nutrition Large 550g: Calories 415 | Protein 38 | Fat 40 | Carbs 21 |

## Saturday Dinner:

#### Beef tikka masala with cilantro-coconut cauliflower rice and ginger-garlic spinach

Nutrition Small 350g: Calories 410 | Protein 39g | Fat 21g | Carbs 15g | Nutrition Large 550g: Calories 529 | Protein 55g | Fat 25g | Carbs 21g |